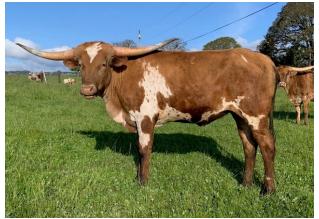

## **Top Chart FL**

Date of Birth: Registration 1: Breeder: Owner: 02/04/2022 Cl340928\* Daniel & Angelina Fey Daniel & Angelina Fey

Courtesy of Fey Longhorns

Tuff and Grande granddaughter with much desired backward horn direction coming from her grandsire Saddlehorn. This heifer is put together well and will have SADDLE TRAMP 601 a lot of horn! Saddlehorn FOOTLOOSE 526 52.8750 on 12/09/2023 TTT: Top Caliber Top Saddle Madison Avenue PARK AVENUE Top Chart FL COWBOY TUFF CHEX TUFF AND GRANDE 2/15 HELM HGC DOUBLE GRANDE Tuff Shania FL HUNTS DEMANDS RESPECT 2 7-11 DEMANDS VELVET 7-11 VELVET SUNDANCE RE R 0 F Т W